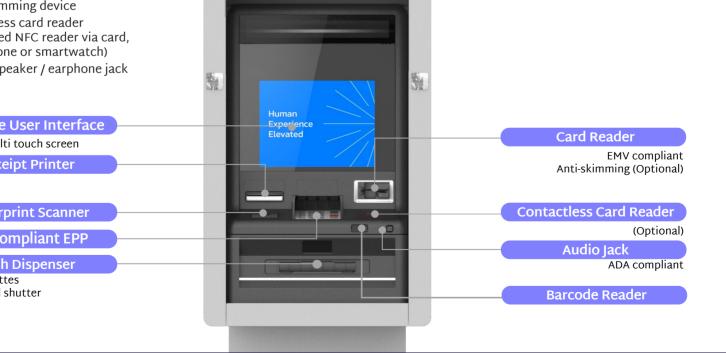

#### Customer Interface

- 15/19 inch display with touch screen (Sunlight viewable optional)
- 4 x 2 Function Keys (optional)
- · Lead-through Indicator
- PIN Pad PCI compliant (PC key cap EPP)
- Card Reader Motorized (USB interface)
- Motorized hybrid card reader
- EMV Level-1.2
- Anti-skimming device
- · Contactless card reader (Integrated NFC reader via card, smartphone or smartwatch)
- Audio speaker / earphone jack

#### **Intuitive User Interface**

15" or 19" multi touch screen

**Receipt Printer** 

#### **Fingerprint Scanner**

#### **PCI Compliant EPP**

**Cash Dispenser** Up to 5 cassettes

Strengthened shutter

#### Media Handling

- Cash Dispenser
  - Maximum fill level 346mm per cassettes
  - Configurable denomination
  - Up to 5 cassettes
  - Reject and retract capability
  - Dispense up to 50 notes per transaction\*
  - Automatic shutter