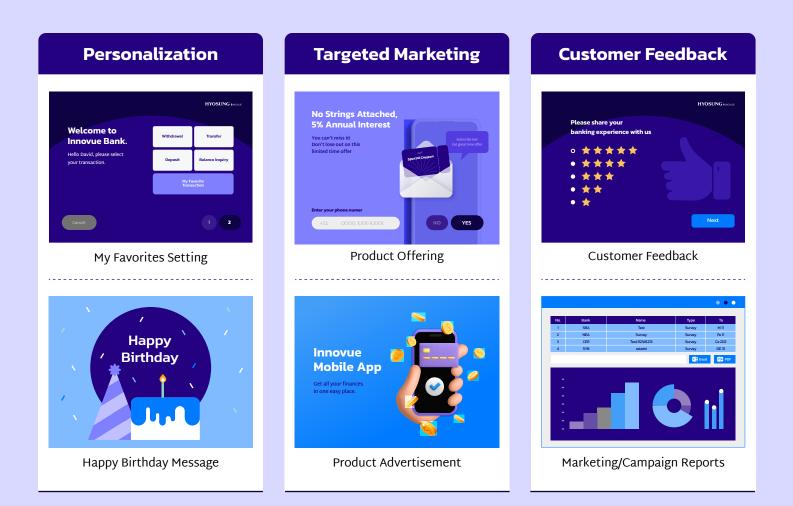

## **ATM Personalization & Targeted Marketing Software**

Reach your customers in new ways and elevate their experience in the self-service channel.

**Personalize the ATM Experience** 

BlueVerse<sup>™</sup>CRM provides a tailored ATM user experience by allowing your customers to select and save their frequently-used transactions.

In addition, targeted marketing provided during transactions allows you to offer your customers personalized greetings, individual promotions, and targeted campaigns. Using ATM interactions to engage directly with customers strengthens your brand and improves your relationship with them.

| Maximize Marketing<br>Campaign Efficiency | <ul> <li>Seamlessly deploy marketing contents throughout your entire multivendor<br/>ATM fleet from a centralized location.</li> <li>Ensure all marketing and personalization updates can be easily deployed in<br/>the most time and cost efficient manner.</li> </ul>                                       |
|-------------------------------------------|---------------------------------------------------------------------------------------------------------------------------------------------------------------------------------------------------------------------------------------------------------------------------------------------------------------|
| Grow Brand Power &<br>Customer Loyalty    | <ul> <li>Enhance brand loyalty with features such as personal greetings, customer promotions and coupons, language selection, and more.</li> <li>An enhanced self-service experience builds stronger customer relationships and more robust business foundations.</li> </ul>                                  |
| Expand Sales<br>Opportunities             | <ul> <li>One to one targeted marketing and promotions to better introduce the full scope of your banking products and services.</li> <li>Interactive marketing with customer feedback and reports for greater business insights to drive more improved future promotions and further sales growth.</li> </ul> |